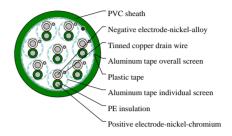

#### CABLE CONSTRUCTION

Conductor: Solid

Type applicable: KX, EX, JX, TX, NX, KCA, KCB, RCA, RCB, SCA, RCB, BC

Insulation: PVC, PE, XLPE or LSZH thermoplastic material

Individual screen: 24 µm aluminium / PETP tape over solid tinned copper drain wire, 0.6 mm

Wrapping: At least 1 layer of plastic tape

Overall screen: 24 µm aluminium / PETP tape over 7-stranded tinned copper drain wire, 0.5mm²

Outer sheath: PVC or LSZH thermoplastic materia